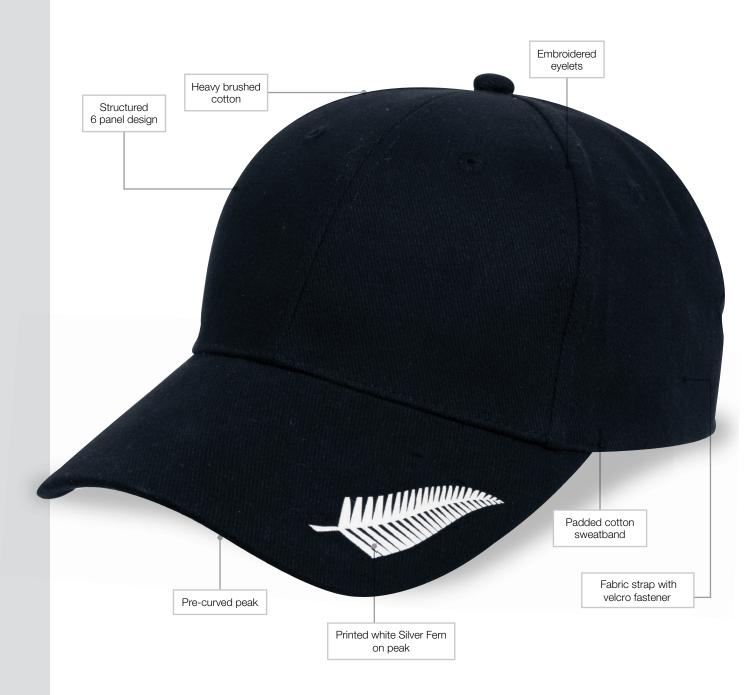

## Specifications:

MATERIAL: Heavy brushed cotton

DECORATION TYPES: Embroidery, Digital Transfer

DECORATION AREAS: Transfer area

Centre Front: 50mm h x 100mm w

**Embroidery areas** 

Centre Front: 58mm h x 120mm w

Side: 40mm h x 70mm w

Back (above arch): Text - 10mm h x 95mm w

Logo – 45mm h x 45mm w

DESCRIPTION: • Heavy brushed cotton

Structured 6 panel design

Pro-stitch feature on peak

Pre-curved peak

Embroidered eyelets

Padded cotton sweatband

• Fabric strap with velcro fastener

PACKAGING: 25 pieces packed into one poly bag per inner.

CARTON QUANTITY: 150 units (6 inners)

CARTON MEASUREMENTS: 62cm x 40cm x 53cm

CARTON WEIGHT: 15kg